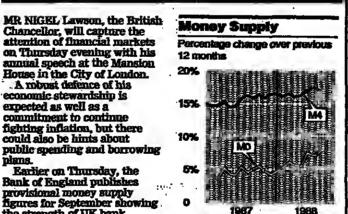

exten-Exporting Countries meet in sion the current account deficit. - shead of next month's presi-Madrid from Thursday. The price monitoring committee This "phoney peace", as one New York currency economist called it last week, may now be and long-term strategy committee will bring oil ministers from Iran and Iraq together for face to face negotiations on oil policy for the first time since the Gulf ceasefire went into effect.

In Japan, money supply figures for September, published tomorrow, will be eramined for any sign that the authorities' efforts to stem the rate of money supply growth are faltering. The annual rate of increase has been in double figures every month this year. In August, it was 10.9 per cent. The West German **Bundesbank's 18-member** central bank council holds its



nonthly meeting on Thursday. Analysis do not expect any change in the rate of interest to be announced.

West German money supply figures for September will almost certainly also be released on Thursday.

Other statistics (with MMS International consensus in brackets) and events due this week include:

Today: US manufacturing and trade, inventories and sales for August. (0.4 per cent rise)

Tomorrow: UK public sector borrowing requirement (\$500m)

Wednesday: US housing starts and building permits in September (1.45m). Two-year treasury note announcement. French industrial production for July. West German Bundesbank securities repurchase (repos) agreements due.

Thursday: US 52-week Treasury Bill auction. UK Bank of England figures on institutional investment in three months to June. Cyc